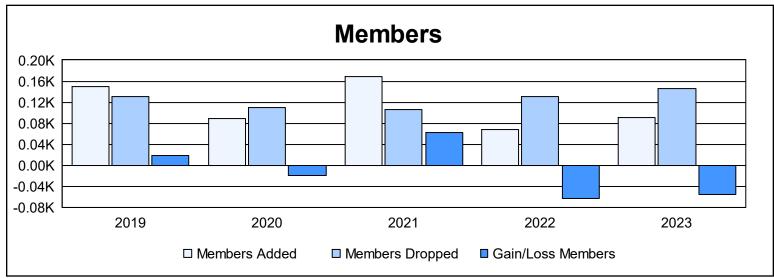

District 119 As of June 2023 Cumulative

| Year      | New<br>Clubs | Dropped<br>Clubs | Gain/<br>Loss<br>Clubs | New<br>Members | Charter<br>Members | Reinstate<br>Members | Transfer<br>Members | Total<br>Member<br>Added | Total<br>Members<br>Dropped | Gain/<br>Loss<br>Members |
|-----------|--------------|------------------|------------------------|----------------|--------------------|----------------------|---------------------|--------------------------|-----------------------------|--------------------------|
| 2018-2019 | 3            | 1                | 2                      | 66             | 73                 | 9                    | 1                   | 149                      | 131                         | 18                       |
| 2019-2020 | 1            | 2                | -1                     | 61             | 21                 | 3                    | 4                   | 89                       | 109                         | -20                      |
| 2020-2021 | 3            | 0                | 3                      | 88             | 63                 | 0                    | 17                  | 168                      | 106                         | 62                       |
| 2021-2022 | 0            | 3                | -3                     | 62             | 0                  | 2                    | 3                   | 67                       | 130                         | -63                      |
| 2022-2023 | 0            | 5                | -5                     | 57             | 8                  | 24                   | 2                   | 91                       | 146                         | -55                      |
| Average   | 1            | 2                | -1                     | 67             | 33                 | 8                    | 5                   | 113                      | 124                         | -12                      |