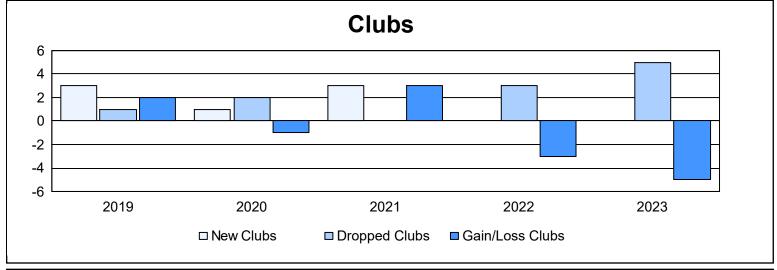

District 119 As of June 2023 Cumulative

| Year      | New<br>Clubs | Dropped<br>Clubs | Gain/<br>Loss<br>Clubs | New<br>Members | Charter<br>Members | Reinstate<br>Members | Transfer<br>Members | Total<br>Member<br>Added | Total<br>Members<br>Dropped | Gain/<br>Loss<br>Members |
|-----------|--------------|------------------|------------------------|----------------|--------------------|----------------------|---------------------|--------------------------|-----------------------------|--------------------------|
| 2018-2019 | 3            | 1                | 2                      | 66             | 73                 | 9                    | 1                   | 149                      | 131                         | 18                       |
| 2019-2020 | 1            | 2                | -1                     | 61             | 21                 | 3                    | 4                   | 89                       | 109                         | -20                      |
| 2020-2021 | 3            | 0                | 3                      | 88             | 63                 | 0                    | 17                  | 168                      | 106                         | 62                       |
| 2021-2022 | 0            | 3                | -3                     | 62             | 0                  | 2                    | 3                   | 67                       | 130                         | -63                      |
| 2022-2023 | 0            | 5                | -5                     | 57             | 8                  | 24                   | 2                   | 91                       | 146                         | -55                      |
| Average   | 1            | 2                | -1                     | 67             | 33                 | 8                    | 5                   | 113                      | 124                         | -12                      |